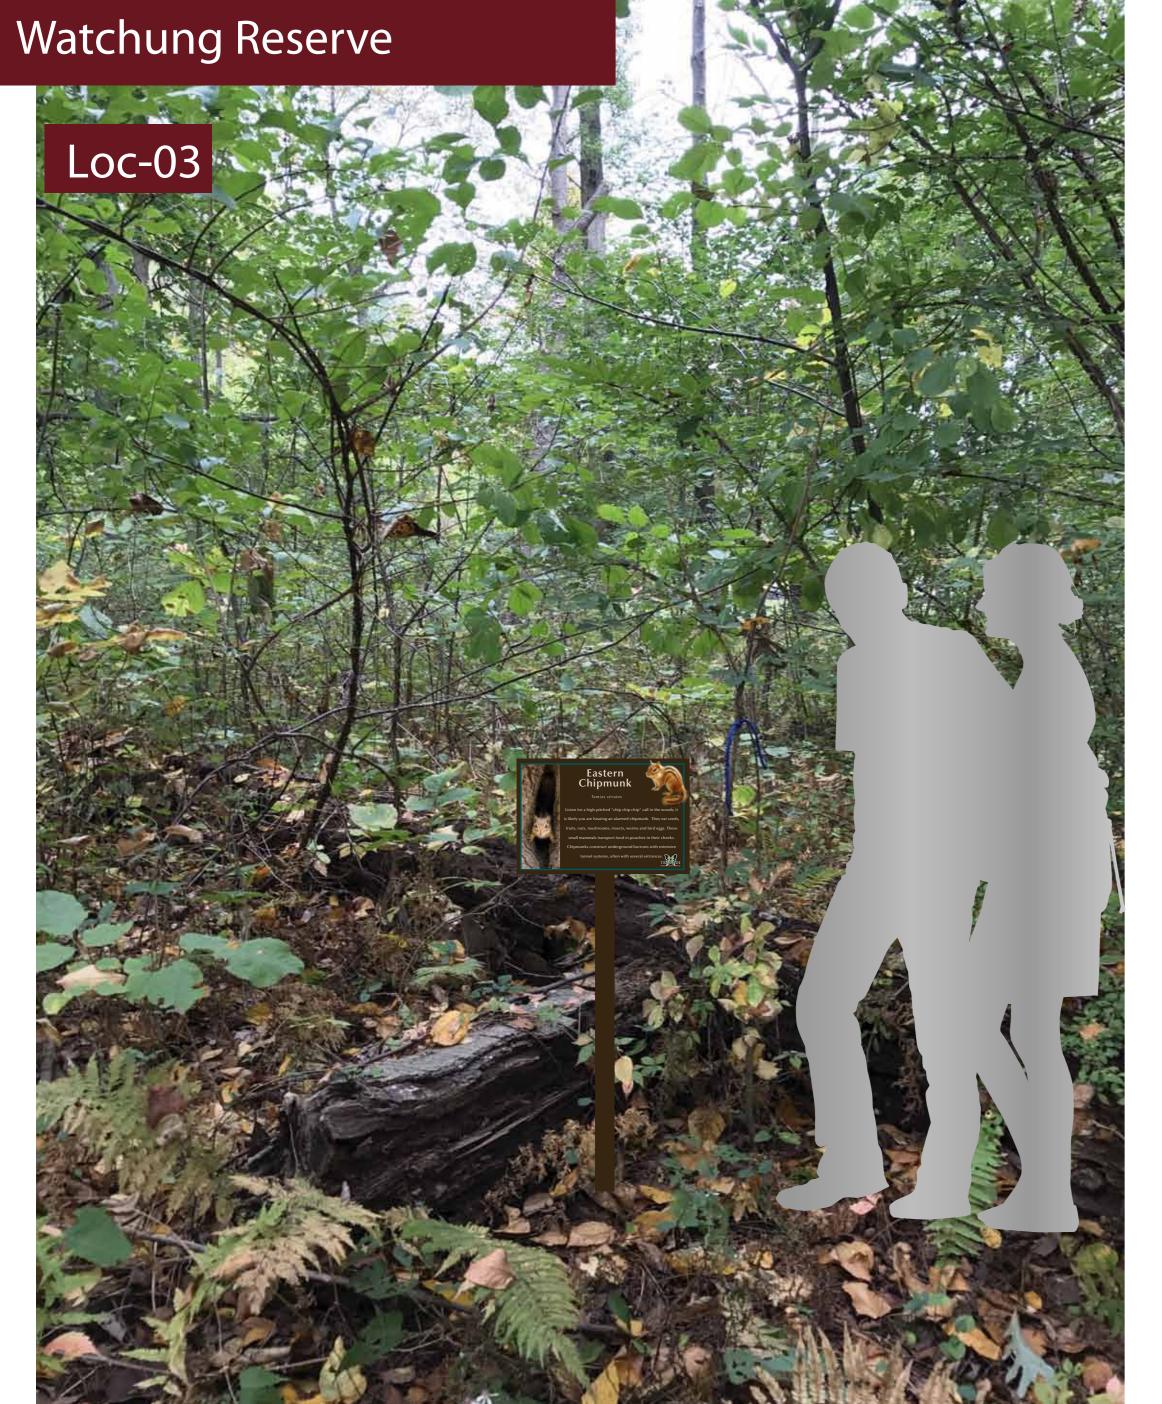

PROJECT REFERENCE # 32159

| Job Name: CME Assoc. Watchung Reserve | Original Design Date: 10/18/17                |                                  | Block: ###                  | Lot: ### |
|---------------------------------------|-----------------------------------------------|----------------------------------|-----------------------------|----------|
| Address: 452 New Providence Road      | 1st Set Revisions (included): 1/15/18         |                                  |                             |          |
| City, State: Mountainside, NJ         | Add'l Revisions (may accrue charges): 4/04/18 |                                  | Design Scale (Photo): 1000% |          |
| Designer: Teri Olsen                  |                                               | See PDF (N/A) For Install Detail |                             |          |

PROPOSED SIGNAGE FOR:

LQUMARC Discover the difference!

178 Route 206 • Hillsborough, NJ 908-575-4000 • www.loumarcsigns.com