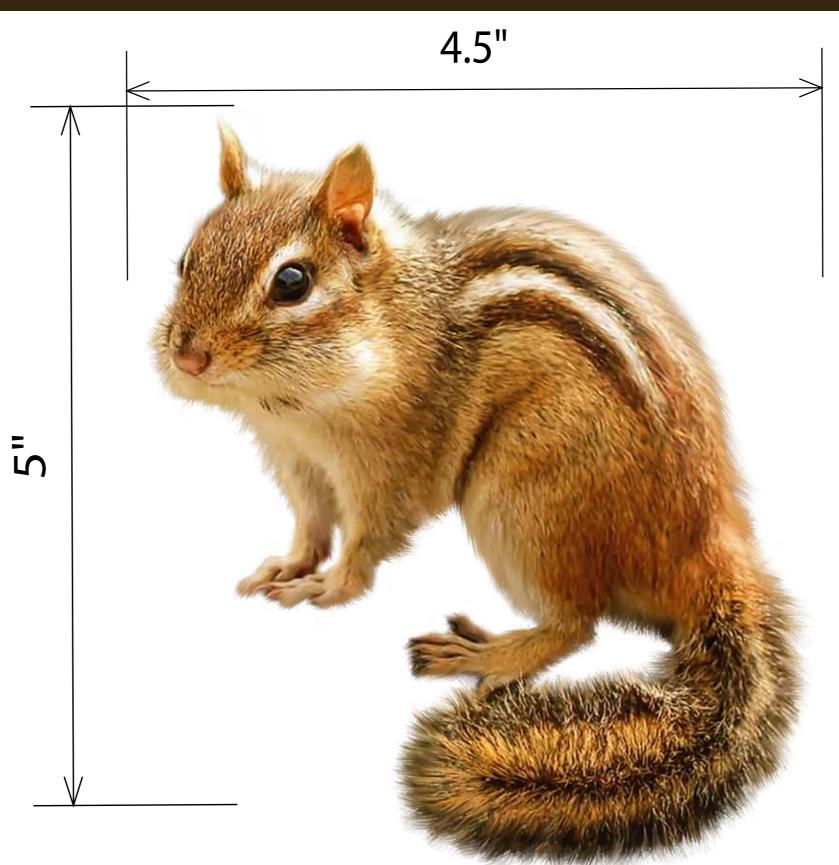

People on photo represent 6'

12"

Letter Heights Below

.28"

**SUBSTRATE:** 

**DESCRIPTION:** 

Design and produce 1/2"

thick FOSSIL High Pressure

raised cut out icons (such as

Laminate with Braille and

Maple leaf and fruit).

Post not included.

Fossil

Molded Metal

SIZE (HEIGHT x WIDTH):

• 12" x 18"

THICKNESS/DEPTH:

• .5"

ADDITIONAL INFO:

• N/A

**COLOR KEY:** 

Duranodic Bronze

Pantone: Cool Gray 2

Various Digital