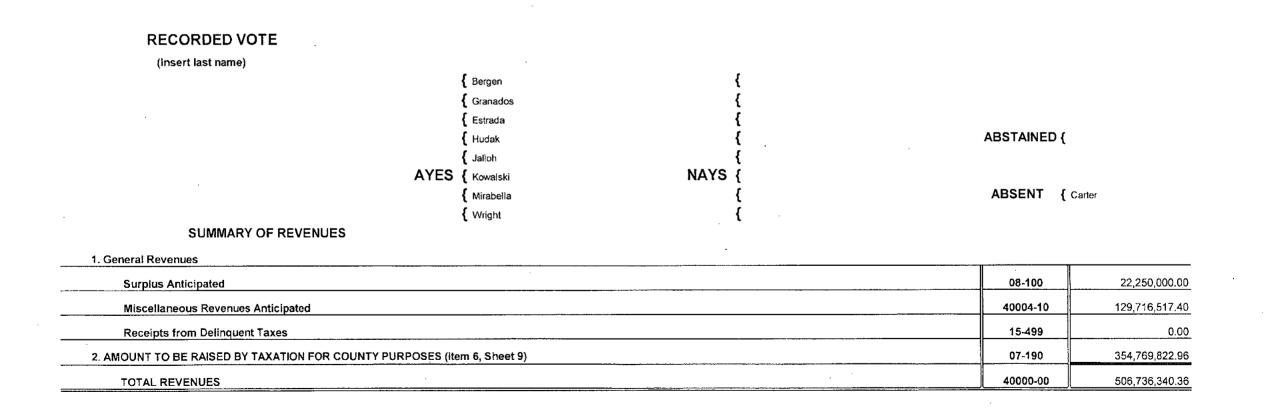

#### COUNTY BUDGET NOTICE

-

| Bolt Received that the following states      |                                          |                                  | r                              | ·                                      |                        |
|----------------------------------------------|------------------------------------------|----------------------------------|--------------------------------|----------------------------------------|------------------------|
| Be It Resolved, that the following statem    |                                          |                                  |                                |                                        |                        |
| Be it Further Resolved, that said Budget     | be published in the                      | Star Le                          | edger                          | in the issue of                        | <u>March 29</u> , 2017 |
| The Board of Chosen Freeholders of the       | COUNTY OF UNION does hereby appro        | ve the following as the Budget f | or the year 2017:              |                                        |                        |
|                                              |                                          |                                  |                                |                                        |                        |
| RECORDED VOTE                                |                                          |                                  |                                |                                        |                        |
| (Insert last name)                           | { Bergen                                 |                                  | •                              | ABSTAINED {                            |                        |
| •                                            | { Granados                               |                                  |                                |                                        |                        |
|                                              | { Carter                                 |                                  |                                |                                        |                        |
|                                              | { Estrada                                |                                  |                                |                                        |                        |
|                                              | { Hudak                                  |                                  |                                |                                        |                        |
|                                              | AYES { Jalloh                            | {                                |                                |                                        |                        |
|                                              | { Kowalski                               | NAYS {                           |                                |                                        |                        |
|                                              | { Mirabella                              | {                                |                                | ABSENT {                               |                        |
|                                              | { Wright                                 | {                                |                                |                                        |                        |
| Notice is hereby given that the Budget an    | d Tax Resolution was approved by the     | Board of Chosen Freeholders of   | the COUNTY OF UNION            |                                        |                        |
| March 23                                     | , 2017.                                  |                                  |                                |                                        |                        |
| A Hearing on the Budget and Tax Resolu       |                                          | Union County Administration D    |                                | - 4                                    |                        |
|                                              |                                          | Union County Administration B    |                                |                                        |                        |
| P.M. at which time and place objections to a | said Budget and Tax Resolution for the y | ear 2017 may be presented by t   | axpayers or other interested p | ersons.                                |                        |
|                                              |                                          |                                  |                                |                                        |                        |
|                                              | · · · · · · · · · · · · · · · · · · ·    | EXPLANATORY STATEMENT            | ·                              | ······································ |                        |
|                                              |                                          |                                  |                                |                                        |                        |
|                                              | SUMMARY OF APPROVED BUDGET               |                                  | FCOA                           | YEAR 2017                              | YEAR 2016              |
|                                              |                                          |                                  |                                |                                        |                        |
| APPROPRIATIONS (ITEM 9, SHEET 32)            |                                          | ·                                |                                | 506,736,340.36                         | 524,355,611.41         |
| ANTICIPATED REVENUES (ITEM 5, SHEET 9)       |                                          |                                  |                                | 151,966,517.40                         | 179,080,845.00         |
|                                              |                                          |                                  | 07.400                         | 354,769,822.96                         | 345,274,766.3          |
| NT TO BE RAISED BY TAXATION- COUNTY PUR      | PUSE TAX (ITEM 6. SHEET 9)               |                                  | 07-190                         | 354 769 822 96                         | 345 274 766 3          |