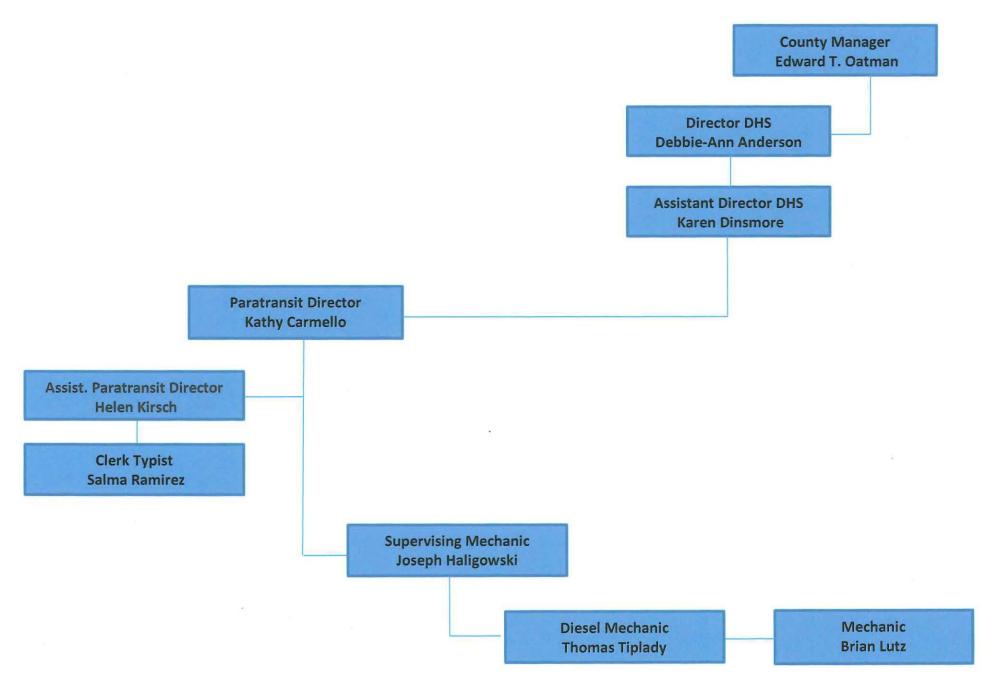

- 3. By grant, for positions that will only be partially charged to either grant, describe how the estimated percentage of the salary to be charged to the grant was derived. Describe what mechanism(s) are used to verify the actual time that an individual spends on grant related activities.
- a) Since we are only allowed to charge 15% of the SCDRTAP grant to administrative salaries, the county makes up the difference. The two higher salaries are figured to work on the grant 61% and the one lower salary is figured to work 68% of the time on the grant.
- Attach an official organizational chart for those involved in your transportation program. If you contract out your service to a third party vendor, include an organization chart for the vendor's operations.
   Attach as NJT Attachment A and B
- c) List SCDRTAP Citizens Advisory Committee 2020 meeting dates, locations and times. (see attachment)
- d) Provide us with the names of SCDRTAP Citizen Advisory Committee Members. Indicate if the members are senior citizens, people with disabilities or consumer advocates and demographics of the board. Indicate Chairperson, and if applicable, Vice-Chairperson of Committee. (see attachment)