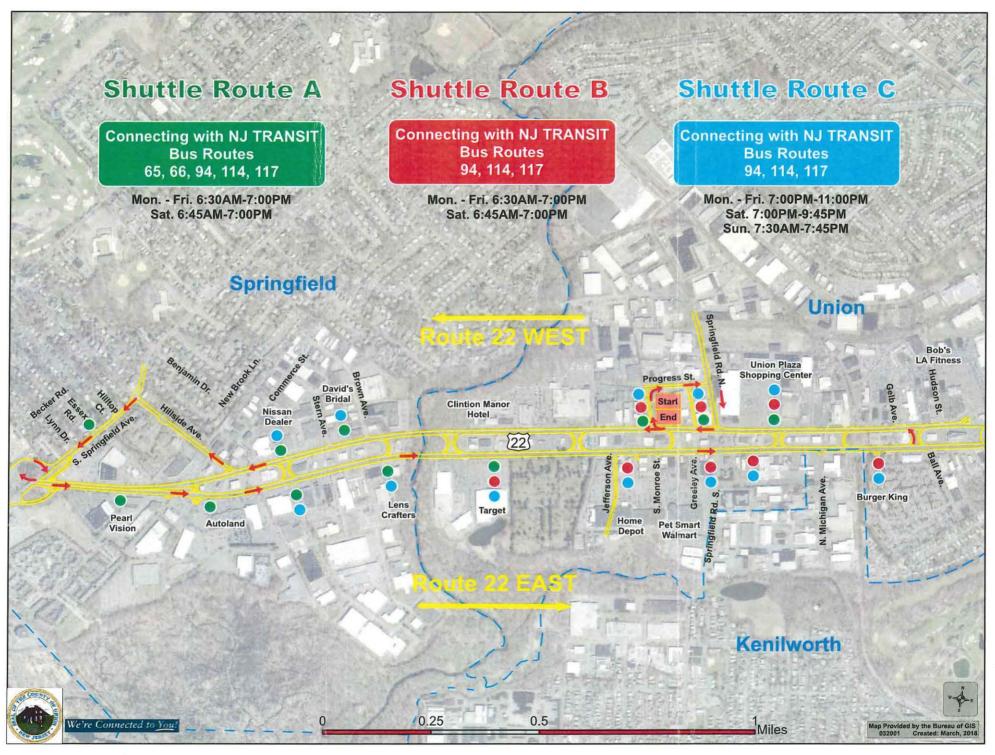

#### **Route Deviation**

1. If you operate route deviation service, explain how trips are documented and how deviation requests are tracked?

Union County operates a Route 22 shuttle where a passenger can request a route deviation up to one-half mile off route that must be requested by 3:00 PM the day prior to service by calling 908-241-8300. For their return trip the passenger must call and press 2 to notify dispatch they are ready to be picked up.

2. List routes and provide data in Table 7.

Table 7

| Route by Name    | Is This Route<br>Funded by<br>SCDRTAP? | Is This Route<br>Funded by<br>5311? | Annual One-Way<br>Trips | Annual Total # of<br>Times Vehicle<br>Deviates from<br>Route |
|------------------|----------------------------------------|-------------------------------------|-------------------------|--------------------------------------------------------------|
| Route 22 Shuttle | No                                     |                                     | 76,205                  | 8,586                                                        |
|                  |                                        |                                     |                         | · · · · · · · · · · · · · · · · · · ·                        |