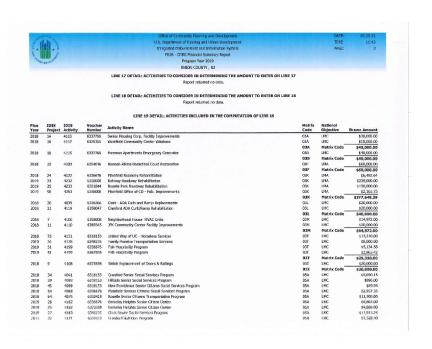

29 + Lanc 30)                             | 693,878.98<br>4,518.881.00 |          |
| 3 PRIOR YEAR PROGRAM INCOME                                                        |                                                  | 4,518,891.00<br>471,467.13 |          |
| A ADJUSTMENT TO COMPUTE TOTAL SUDJECT                                              | TO DISCARE                                       | 471,467.13                 |          |
| IS TOTAL SUBJECT TO PS CAP (SUM, LINES 32:)                                        |                                                  | 4,990,348,13               |          |
| IS FERCENT FUNDS OBLIGATED FOR PS ACTIVE                                           |                                                  | 13.90%                     |          |





| - 20       | 1867 (ps. | NEONE . | 500 CO             | Office of Community Planning and Development                              |             | DATE:            | 02-25-21     |
|------------|-----------|---------|--------------------|---------------------------------------------------------------------------|-------------|------------------|--------------|
| 900        | 1.1b      |         |                    | U.S. Department of Ficusing and Urban Development                         |             | TIME:            | 11:43        |
| 8.1        |           |         |                    | Integrated Distursement and Information System                            |             | PAGE:            | 9            |
|            | 1 × 5     |         |                    | PR26 - CDBG