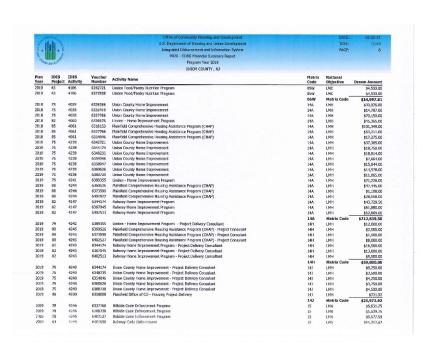

| 95W            | LMC                   | \$5,997.81               |



|               | No. of the last of |                  |                    |                                                              | Office of Community Planning and Development U.S. Department of Houselp and Union Development Integrated Disbussement and Information System 19826 - COOG Financial Summany Report 19826 - Program Year 2019 URGOR COUNTY, 31 |                            |              |                  | DATE:<br>TIME:<br>PMGE:           | 02-25-21<br>11:43<br>7                                   |
|---------------|-----------------------------------------------------------------------------------------------------------------------------------------------------------------------------------------------------------------------------------------------------------------